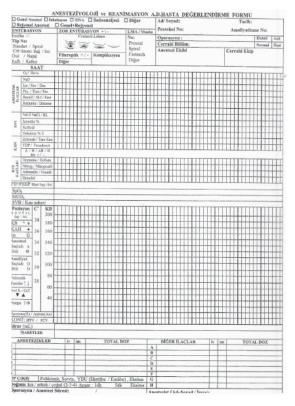

#### Records

Anesthesia follow up forms include pre-operative, peroperative and post-operative information. Original form contains patient ID, age, weight, type of surgery, type of anesthesia, drugs and fluids used, hemodynamic condition, physical changes, postoperative acute pain management strategy and etc. is attached (Figure 1).