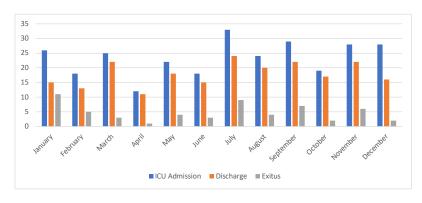

| 22            | 3          |
| April     | 12                | 11            | 1          |
| May       | 22                | 18            | 4          |
| June      | 18                | 15            | 3          |
| July      | 33                | 24            | 9          |
| August    | 24                | 20            | 4          |
| September | 29                | 22            | 7          |
| October   | 19                | 17            | 2          |
| November  | 28                | 22            | 6          |
| December  | 28                | 26            | 2          |
| Total     | 282               | 215           | 57         |
|           |                   | 10 continuing |            |
|           |                   | admission)    |            |



**Figure 3.** Distribution of critical patients in 2017.

### 3.2. Algology Department

#### History

The Algology Department was founded in 2002. It has 2 examination rooms and a large theatre to perform minor interventional procedures under monitorized anesthesia care (MAC) using analgesia and/or sedation in addition to interventional procedures under fluoroscopy and minor surgical interventions such as implantation of epidural/spinal port, pump and spinal cord stimulation are performed in the operation theatre on scheduled days of the week in the central OR.

## Academic staff and education

Prof. Avni Babacan has been the chairman of Algology since 2002. Totally, there are 3 academic faculty members (professors) responsible for education and patient care. Currently, there are 2 fello