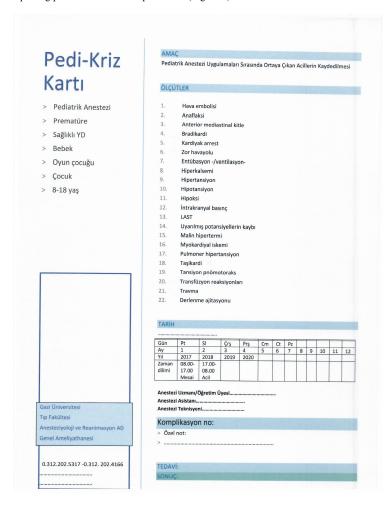

|              |  |  |  |



Figure 1. 1st and 2nd pages of anesthesia follow up form.

- All filled anesthesia forms are submitted by the anesthesia technicain and/or trainee to
  the responsible anesthesia technician to the recovery room for scanning and further
  archiving for a period of five years. Yellow paper copy is enclosed in patients' files.
- Transfusion of blood and blood products are recorded on line and signed by the user later and then double checked
- All surgical anesthetic procedures are recorded online inside each OR. Thus, authorized personal can reach them within the hospital

### **Medical Audit of incident reports**

All incidents related to both healthcare providers and patients are reported. A sample for reporting pediatric incidents is presented (Figure 2).



Figure 2. Sample incident report form.

#### 3.1. Intensive Care Unit (ICU) of Anesthesiology

#### History

A six-bed capacity ICU was founded in 1996 as Anesthesiology Reanimation Unit. Since then, the unit has been improved to become the Anesthesiology ICU / Critical Care unit.

Nowadays, comprehensive critical care services is being provided for over 300 patients each year in the 12-bed capacity facility with a 1:2 or 1:3 nurse patient ratio.

## ICU Service

There are currently 18 nurses and 11 personal in the unit which is fully equipped to manage almost all medical emergencies. The ICU unit team provides dedicated, continuous care to critically ill. Areas of service include mainly management of shock, cardiopulmonary resuscitation, respiratory failure, sepsis, multisystem organ fa