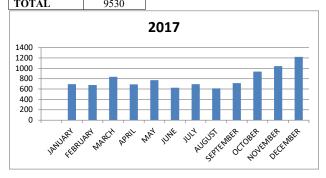

Anesthesia (general or regional) service is provided by 18 faculty and 20 trainee anesthesiolgists with actively working 45 anesthesia technicians, 43 surgery nurses and 35 supporting personal.

Annually more than 50000 operations where one third of them include major surgeries are performed in total number of 28 operatings rooms (OR), where 23 of them are regarded as central OR.